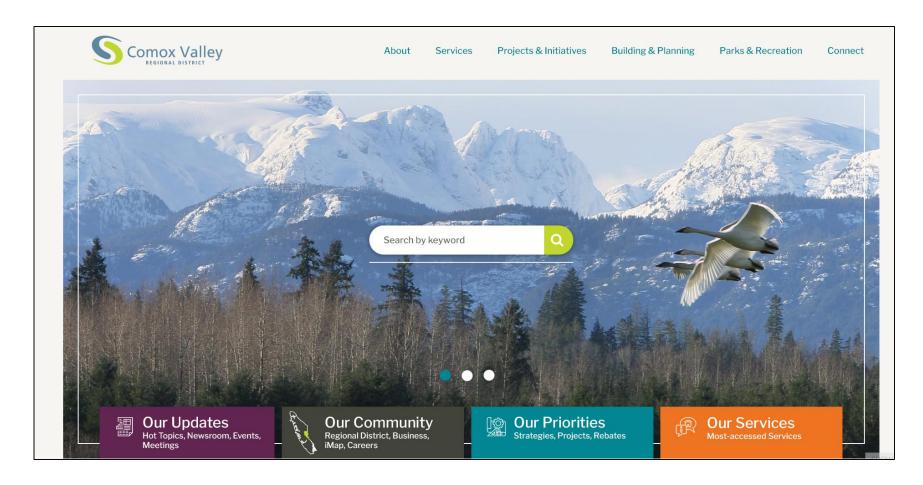

### **CVRD** Website Refresh



# Before - Homepage





#### Current Issues

- High bounce rate currently 58%
- Low duration of stay average is one minute 47 seconds
- Site not configured for mobile/tablet use: 45.91% using mobile/tablets



### Objectives

- Create an intuitive & visual website that puts the user first.
- Make information easy to find using a clean and simple design.
- Create a website that is easy to update in real time by CVRD staff.
- Establish the CVRD as an essential part of the community.



# After - Homepage





#### Menu





#### **Bottom Tabs**





## Templated Inside Pages





# Templated Landing Pages





### Mobile View





## Next Steps

- Content and image migration underway
- Site will be launched in March 2018