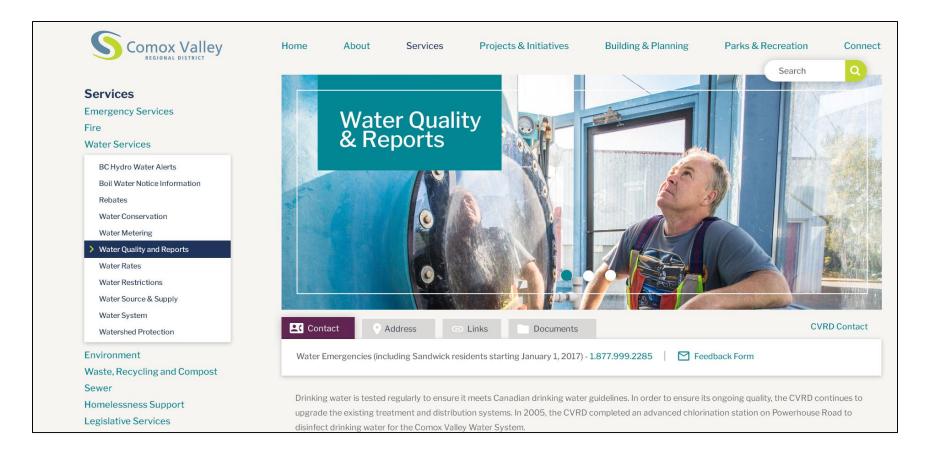

### **CVRD** Website Refresh



# Before - Homepage





#### Current Issues

- High bounce rate currently 58%
- Low duration of stay average is one minute 47 seconds
- Site not configured for mobile/tablet use: 45.91% using mobile/tablets



### Objectives

- Create an intuitive & visual website that puts the user first.
- Make information easy to find using a clean and simple design.
- Create a website that is easy to update in real time by CVRD staff.
- Establish the CVRD as an essential part of the community.



# After - Homepage





#### Menu





#### **Bottom Tabs**





## Templated Inside Pages





# Templated Landing Pages





### Mobile View





## Next Steps

- Content and image migration underway
- Site will be launched in March 2018