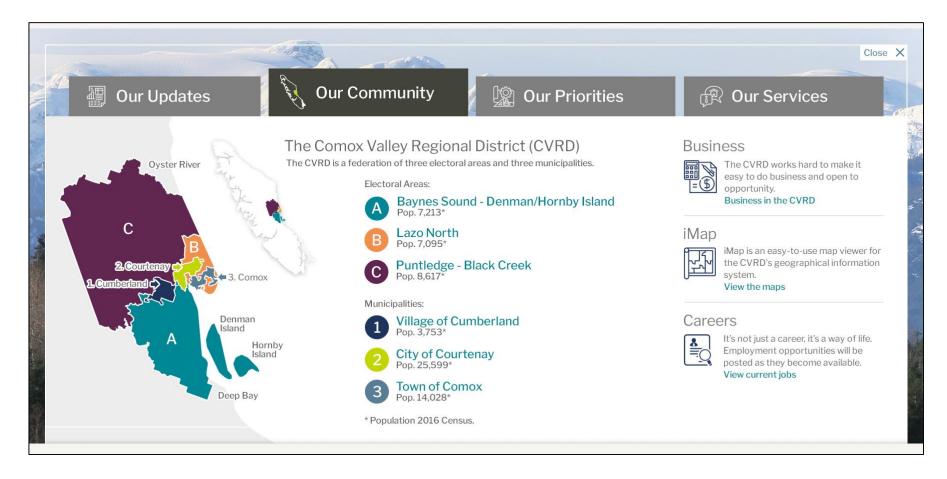

### **CVRD** Website Refresh



# Before - Homepage





#### Current Issues

- High bounce rate currently 58%
- Low duration of stay average is one minute 47 seconds
- Site not configured for mobile/tablet use: 45.91% using mobile/tablets



### Objectives

- Create an intuitive & visual website that puts the user first.
- Make information easy to find using a clean and simple design.
- Create a website that is easy to update in real time by CVRD staff.
- Establish the CVRD as an essential part of the community.



# After - Homepage





#### Menu





#### **Bottom Tabs**





## Templated Inside Pages





# Templated Landing Pages





### Mobile View





## Next Steps

- Content and image migration underway
- Site will be launched in March 2018