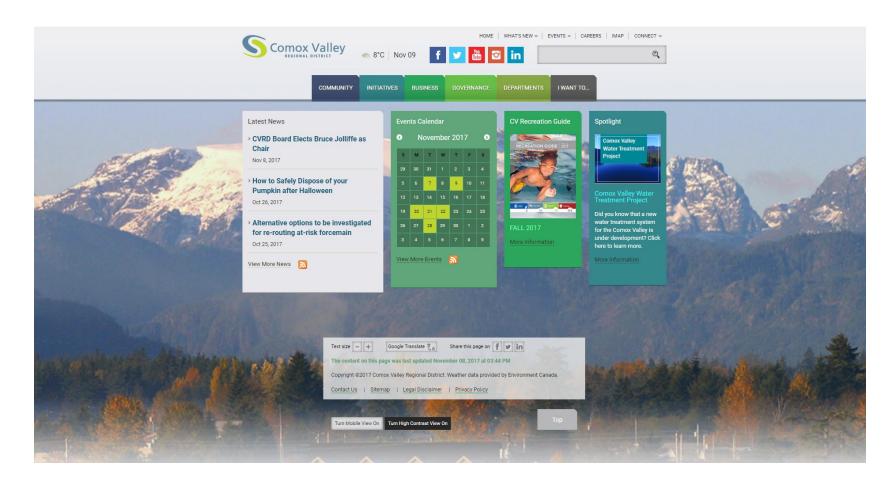

# Before - Homepage

#### Current Issues

- High bounce rate currently 58%
- Low duration of stay average is one minute 47 seconds
- Site not configured for mobile/tablet use: 45.91% using mobile/tablets