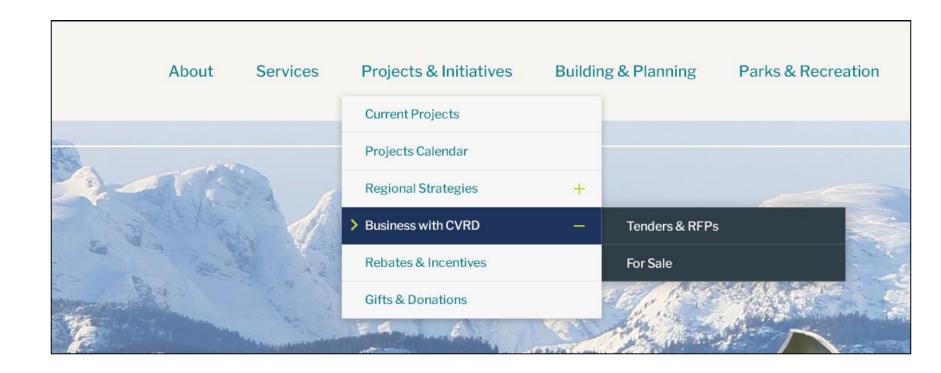

### **CVRD** Website Refresh



# Before - Homepage





#### Current Issues

- High bounce rate currently 58%
- Low duration of stay average is one minute 47 seconds
- Site not configured for mobile/tablet use: 45.91% using mobile/tablets



### Objectives

- Create an intuitive & visual website that puts the user first.
- Make information easy to find using a clean and simple design.
- Create a website that is easy to update in real time by CVRD staff.
- Establish the CVRD as an essential part of the community.



# After - Homepage





#### Menu





#### **Bottom Tabs**





## Templated Inside Pages





# Templated Landing Pages





### Mobile View





## Next Steps

- Content and image migration underway
- Site will be launched in March 2018